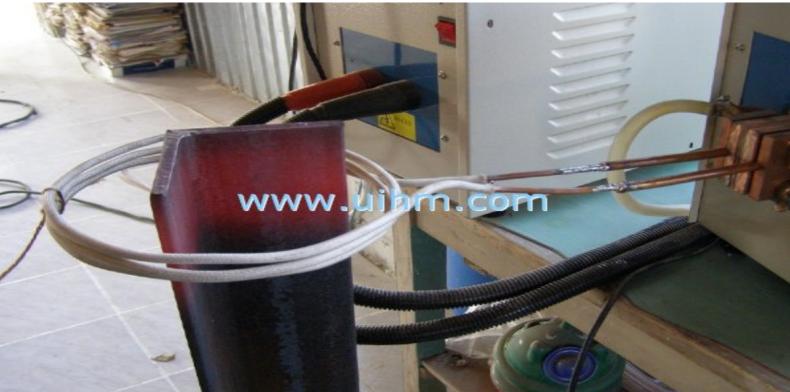

## induction heating L shape steel with L shape induction coil

Objective: quick induction heating L shape steel for Material: stainless steel Temperature: 800 °C Frequency: 60 KHz Equipment: UM-40AB-HF Results/Benefits: Induction heating provides: Minimal contamination of conductive material during manufacturing Quick heating speed • Even distribution of heating induction heating L steel workpiece induction heat L shape steel workpiece