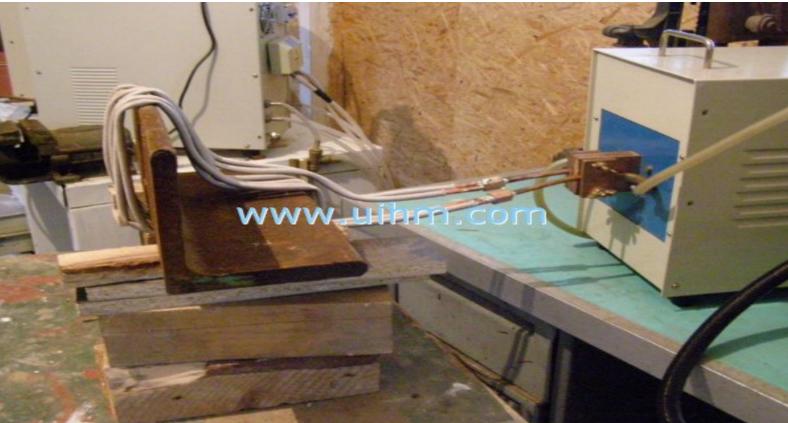

## induction heating L shape steel with L shape induction coil

Objective: quick induction heating L shape steel for Material: stainless steel Temperature: 800 °C Frequency: 60 KHz Equipment: UM-40AB-HF Results/Benefits: Induction heating provides: Minimal contamination of conductive material during manufacturing Quick heating speed • Even distribution of heating induction heating L steel workpiece induction heat L shape steel workpiece