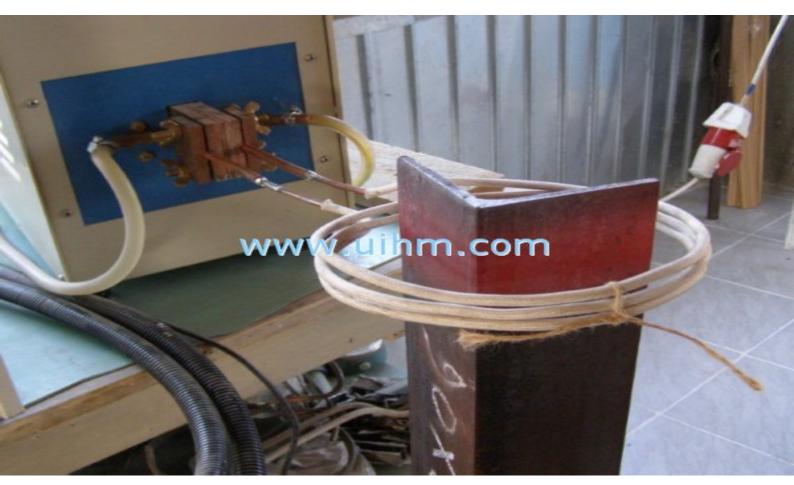

## induction heating L shape steel with L shape induction coil

Objective: quick induction heating L shape steel for Material: stainless steel Temperature: 800 °C Frequency: 60 KHz Equipment: UM-40AB-HF Results/Benefits: Induction heating provides: Minimal contamination of conductive material during manufacturing Quick heating speed • Even distribution of heating induction heating L steel workpiece induction heat L shape steel workpiece