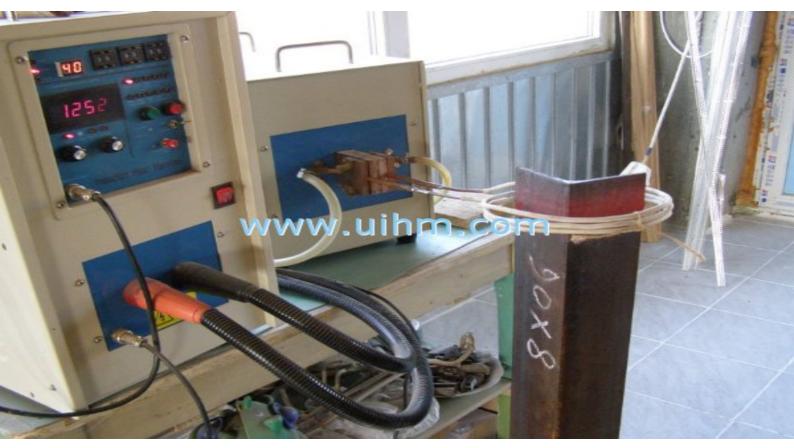

## induction heating L shape steel with L shape induction coil

Objective: quick induction heating L shape steel for Material: stainless steel Temperature: 800 °C Frequency: 60 KHz Equipment: UM-40AB-HF Results/Benefits: Induction heating provides: Minimal contamination of conductive material during manufacturing Quick heating speed • Even distribution of heating induction heating L steel workpiece induction heat L shape steel workpiece