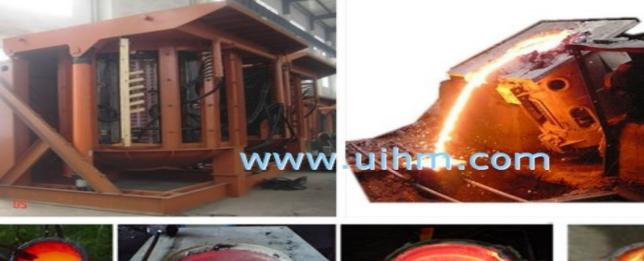

## induction melting by IGBT or SCR

United Induction Heating Machine Limited

We are experienced in Induction Heating, induction heating machine, Induction Heating equipment. They are widely used in induction heating service, induction heat treatment, induction brazing, induction hardening, induction welding, induction forging, induction quenching, induction soldering induction melting and induction surface treatment applications http://www.uihm.com

Induction melting by IGBT machine will bring a quicker speed and being more energy saving than SCR ones, but IGBT when you are going to melting more than 800KG metal, SCR machine will be a better choice.