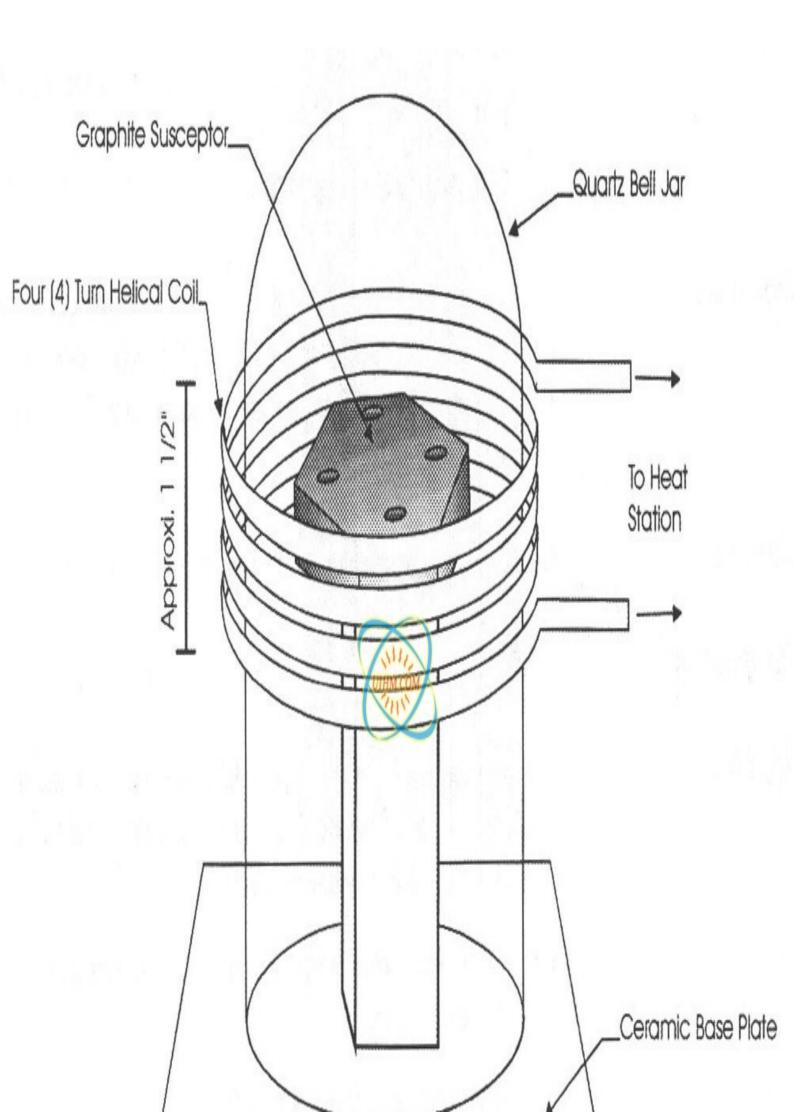

Heating Graphite Susceptor Heating Graphite SusceptorObjectiveTo Heat a graphite susceptor to 1100°C in an inert atmosphere of Nitrogen and Hydrogen. The susceptor is to be used for metal oxide chemical vapor deposition (MOCVD) crystal growth experiments. Verification of temperature reached is critical.

Material Graphite Susceptor measuring 3 in diameter and 1 1/4 thick.

Temperature 1100°C

Frequency 171 kHz

Equipment Power of 30KW solid state induction power supply including one (1) remote heat station containing two (2) 1.0  $\mu$ F capacitors and a high voltage transformer, and a four (4) turn helical coil with a 5 inside diameter and a length of 1 1/2.

Process The Power of 30KW solid state induction power supply with a four (4) turn helical coil and a two color IR optical pyrometer were used to achieve the following results:

Results • 1100°C was reached in five (5) minutes as read from the two color IR optical pyrometer.