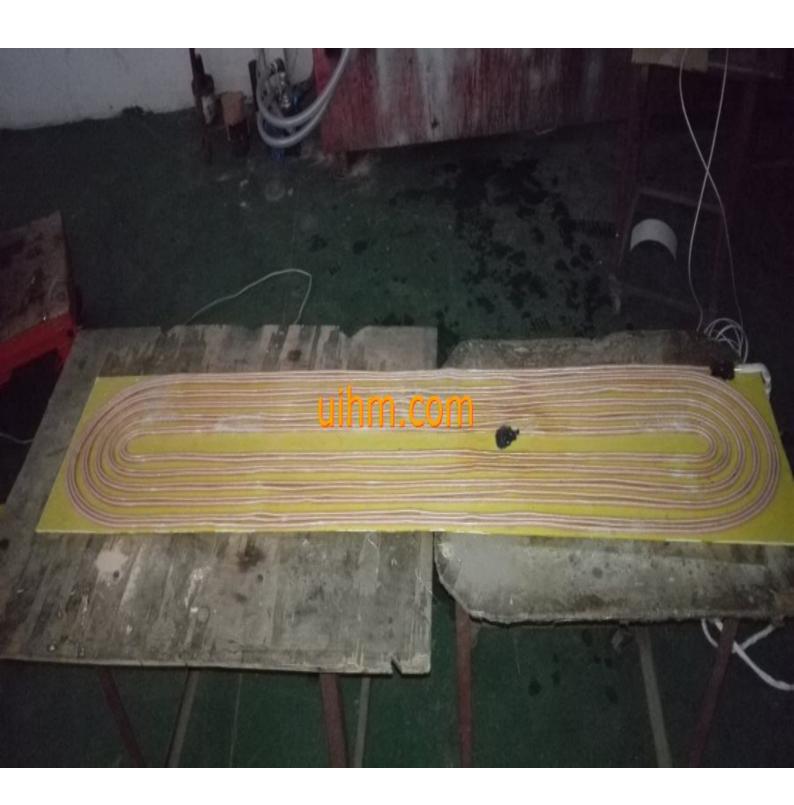

## induction heating steel plate for cooking by 15KW air cooled induction heater

| induction he | eating steel | plate for | cooking l | by 15KW | air cooled | induction | heater | (1) |
|--------------|--------------|-----------|-----------|---------|------------|-----------|--------|-----|
| induction he | eating steel | plate for | cooking   | by 15KW | air cooled | induction | heater | (2) |
| induction he | eating steel | plate for | cooking   | oy 15KW | air cooled | induction | heater | (3) |
| induction he | eating steel | plate for | cooking   | by 15KW | air cooled | induction | heater | (4) |
| induction he | eating steel | plate for | cooking   | by 15KW | air cooled | induction | heater | (5) |
| induction he | eating steel | plate for | cooking   | by 15KW | air cooled | induction | heater | (6) |
| induction he | eating steel | plate for | cooking   | by 15KW | air cooled | induction | heater | (7) |
| induction he | eating steel | plate for | cooking   | by 15KW | air cooled | induction | heater | (8) |
| induction he | eating steel | plate for | cooking l | by 15KW | air cooled | induction | heater | (9) |