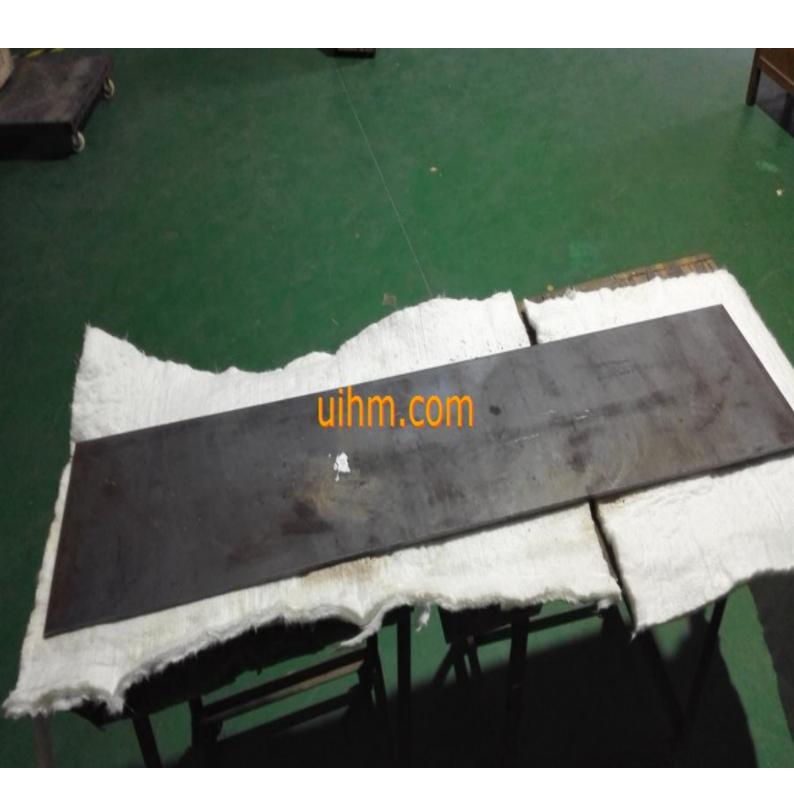

## induction heating steel plate for cooking by 15KW air cooled induction heater

| induction he | eating steel | plate for | cooking l | by 15KW | air cooled | induction | heater | (1) |
|--------------|--------------|-----------|-----------|---------|------------|-----------|--------|-----|
| induction he | eating steel | plate for | cooking   | by 15KW | air cooled | induction | heater | (2) |
| induction he | eating steel | plate for | cooking   | oy 15KW | air cooled | induction | heater | (3) |
| induction he | eating steel | plate for | cooking   | by 15KW | air cooled | induction | heater | (4) |
| induction he | eating steel | plate for | cooking   | by 15KW | air cooled | induction | heater | (5) |
| induction he | eating steel | plate for | cooking   | by 15KW | air cooled | induction | heater | (6) |
| induction he | eating steel | plate for | cooking   | by 15KW | air cooled | induction | heater | (7) |
| induction he | eating steel | plate for | cooking   | by 15KW | air cooled | induction | heater | (8) |
| induction he | eating steel | plate for | cooking l | by 15KW | air cooled | induction | heater | (9) |