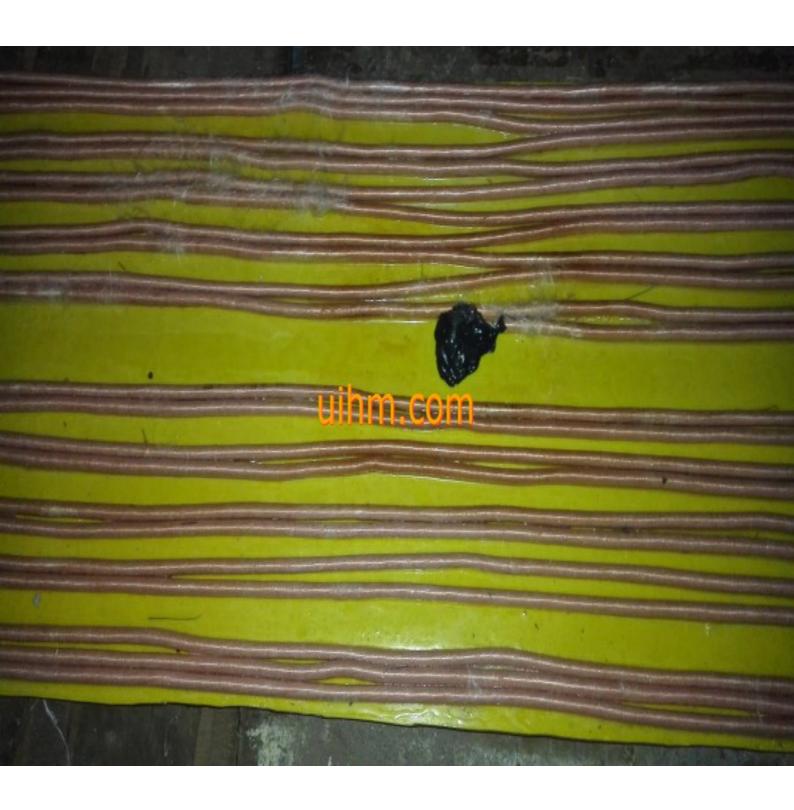

## induction heating steel plate for cooking by 15KW air cooled induction heater