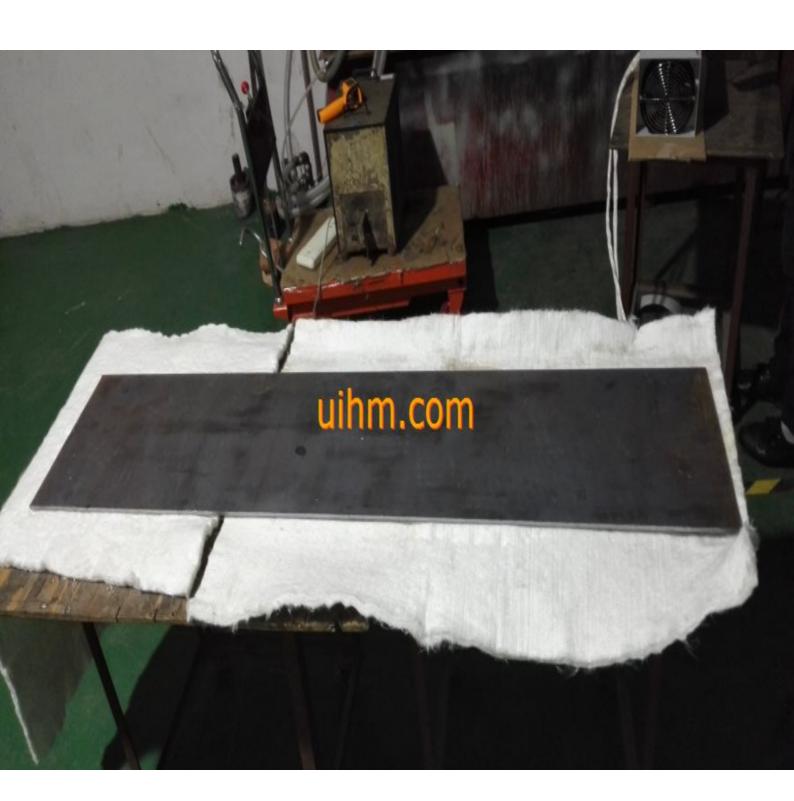

| induction he | eating steel | plate for | cooking l | by 15KW | air cooled | induction | heater | (1) |
|--------------|--------------|-----------|-----------|---------|------------|-----------|--------|-----|
| induction he | eating steel | plate for | cooking   | by 15KW | air cooled | induction | heater | (2) |
| induction he | eating steel | plate for | cooking   | oy 15KW | air cooled | induction | heater | (3) |
| induction he | eating steel | plate for | cooking   | by 15KW | air cooled | induction | heater | (4) |
| induction he | eating steel | plate for | cooking   | by 15KW | air cooled | induction | heater | (5) |
| induction he | eating steel | plate for | cooking   | by 15KW | air cooled | induction | heater | (6) |
| induction he | eating steel | plate for | cooking   | by 15KW | air cooled | induction | heater | (7) |
| induction he | eating steel | plate for | cooking   | by 15KW | air cooled | induction | heater | (8) |
| induction he | eating steel | plate for | cooking l | by 15KW | air cooled | induction | heater | (9) |