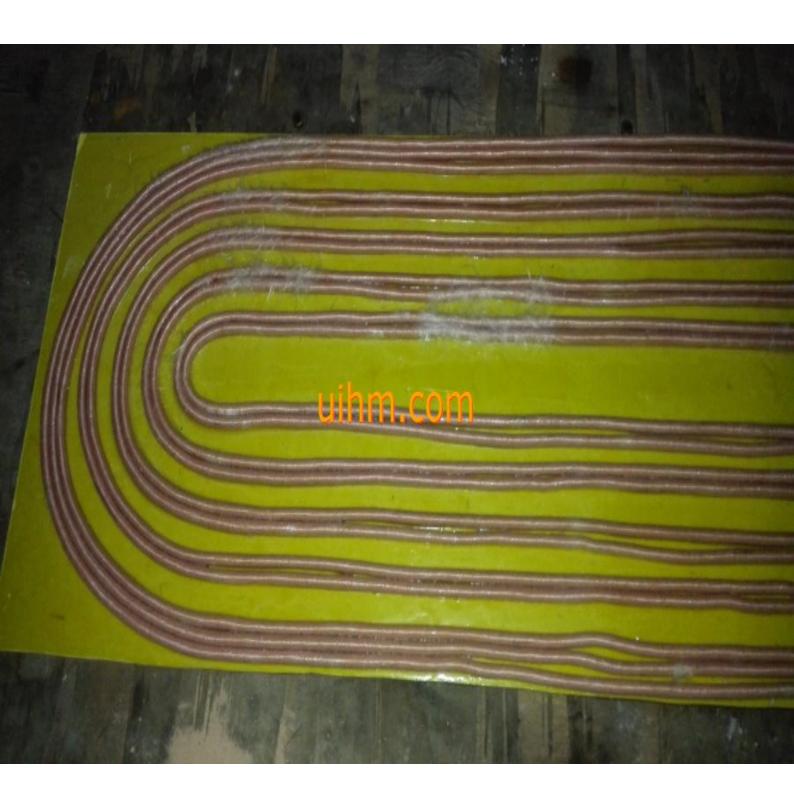

## induction heating steel plate for cooking by 15KW air cooled induction heater

| induction he | eating steel | plate for | cooking l | by 15KW | air cooled | induction | heater | (1) |
|--------------|--------------|-----------|-----------|---------|------------|-----------|--------|-----|
| induction he | eating steel | plate for | cooking   | by 15KW | air cooled | induction | heater | (2) |
| induction he | eating steel | plate for | cooking   | oy 15KW | air cooled | induction | heater | (3) |
| induction he | eating steel | plate for | cooking   | by 15KW | air cooled | induction | heater | (4) |
| induction he | eating steel | plate for | cooking   | by 15KW | air cooled | induction | heater | (5) |
| induction he | eating steel | plate for | cooking   | by 15KW | air cooled | induction | heater | (6) |
| induction he | eating steel | plate for | cooking   | by 15KW | air cooled | induction | heater | (7) |
| induction he | eating steel | plate for | cooking   | by 15KW | air cooled | induction | heater | (8) |
| induction he | eating steel | plate for | cooking l | by 15KW | air cooled | induction | heater | (9) |