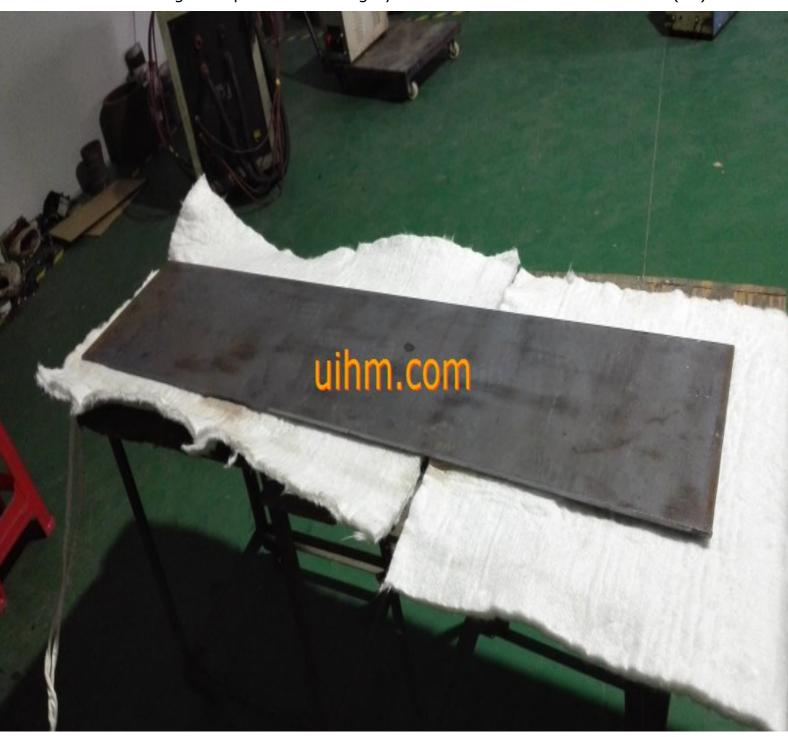

| induction he | eating steel | plate for | cooking l | by 15KW | air cooled | induction | heater | (1) |
|--------------|--------------|-----------|-----------|---------|------------|-----------|--------|-----|
| induction he | eating steel | plate for | cooking   | by 15KW | air cooled | induction | heater | (2) |
| induction he | eating steel | plate for | cooking   | oy 15KW | air cooled | induction | heater | (3) |
| induction he | eating steel | plate for | cooking   | by 15KW | air cooled | induction | heater | (4) |
| induction he | eating steel | plate for | cooking   | by 15KW | air cooled | induction | heater | (5) |
| induction he | eating steel | plate for | cooking   | by 15KW | air cooled | induction | heater | (6) |
| induction he | eating steel | plate for | cooking   | by 15KW | air cooled | induction | heater | (7) |
| induction he | eating steel | plate for | cooking   | by 15KW | air cooled | induction | heater | (8) |
| induction he | eating steel | plate for | cooking l | by 15KW | air cooled | induction | heater | (9) |