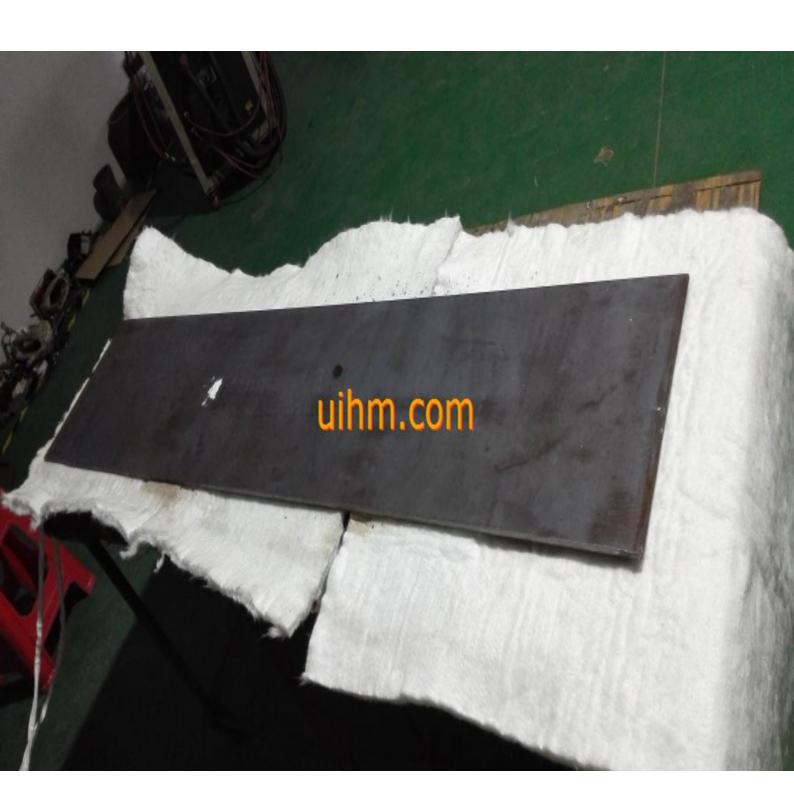

## induction heating steel plate for cooking by 15KW air cooled induction heater

| induction he | eating steel | plate for | cooking l | by 15KW | air cooled | induction | heater | (1) |
|--------------|--------------|-----------|-----------|---------|------------|-----------|--------|-----|
| induction he | eating steel | plate for | cooking   | by 15KW | air cooled | induction | heater | (2) |
| induction he | eating steel | plate for | cooking   | oy 15KW | air cooled | induction | heater | (3) |
| induction he | eating steel | plate for | cooking   | by 15KW | air cooled | induction | heater | (4) |
| induction he | eating steel | plate for | cooking   | by 15KW | air cooled | induction | heater | (5) |
| induction he | eating steel | plate for | cooking   | by 15KW | air cooled | induction | heater | (6) |
| induction he | eating steel | plate for | cooking   | by 15KW | air cooled | induction | heater | (7) |
| induction he | eating steel | plate for | cooking   | by 15KW | air cooled | induction | heater | (8) |
| induction he | eating steel | plate for | cooking l | by 15KW | air cooled | induction | heater | (9) |