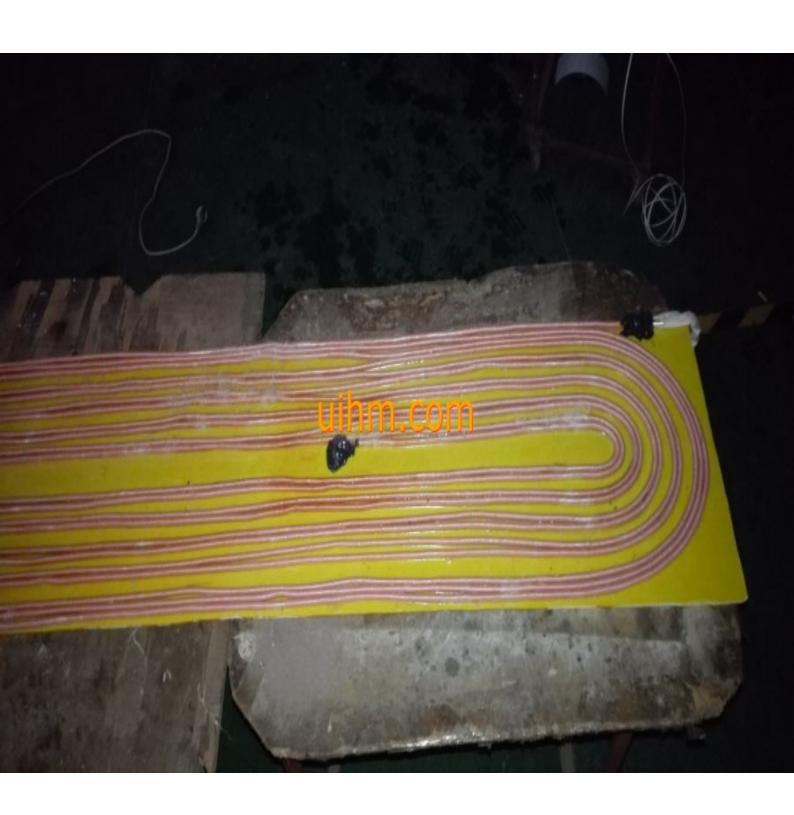

## induction heating steel plate for cooking by 15KW air cooled induction heater