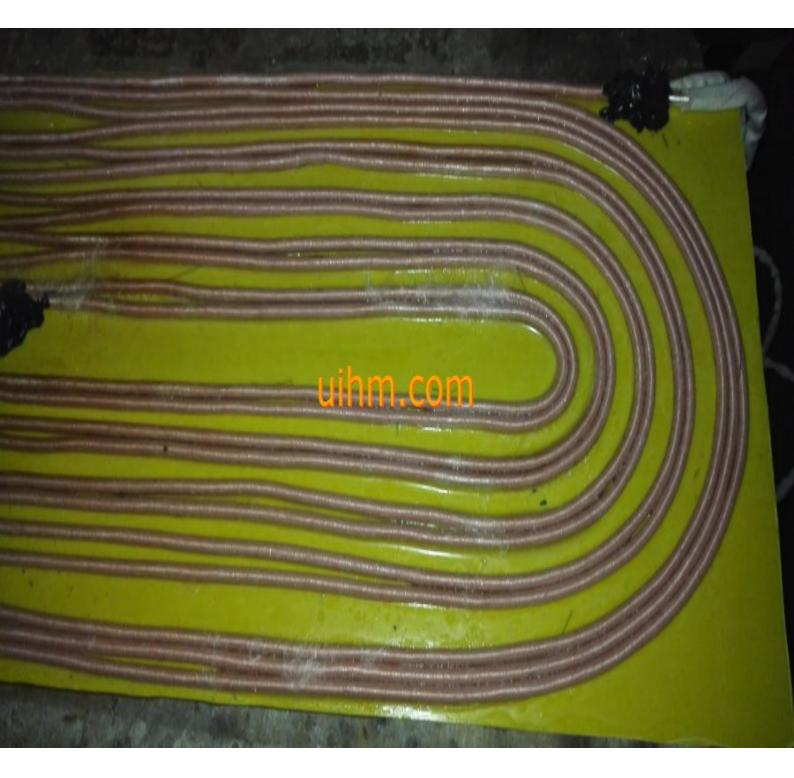

## induction heating steel plate for cooking by 15KW air cooled induction heater