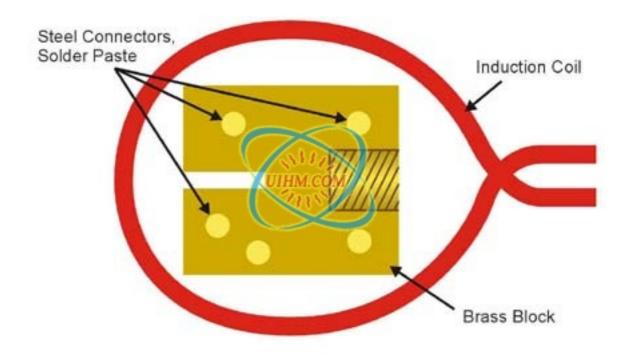

## Objective

Heat an assembly of small, gold-plated steel connectors to a brass block.

Approx. 1/8" (3.2mm) diameter gold-plated steel connectors,

1"(25.4mm) square x 1/4" thick brass block ,600°F(315.6°C),240 kHz

Temperature, Frequency, Equipment

6 kW induction heating system equipped with aremote workhead.

An induction heating coil designed and developed specifically for this application.

## Process

A two-turn helical coil is used to provide uniform heat to parts assembly. Solder paste and flux are applied to the joint area and power is applied for 20 seconds to solder the parts. Proper fixturing is needed to hold the parts in position.