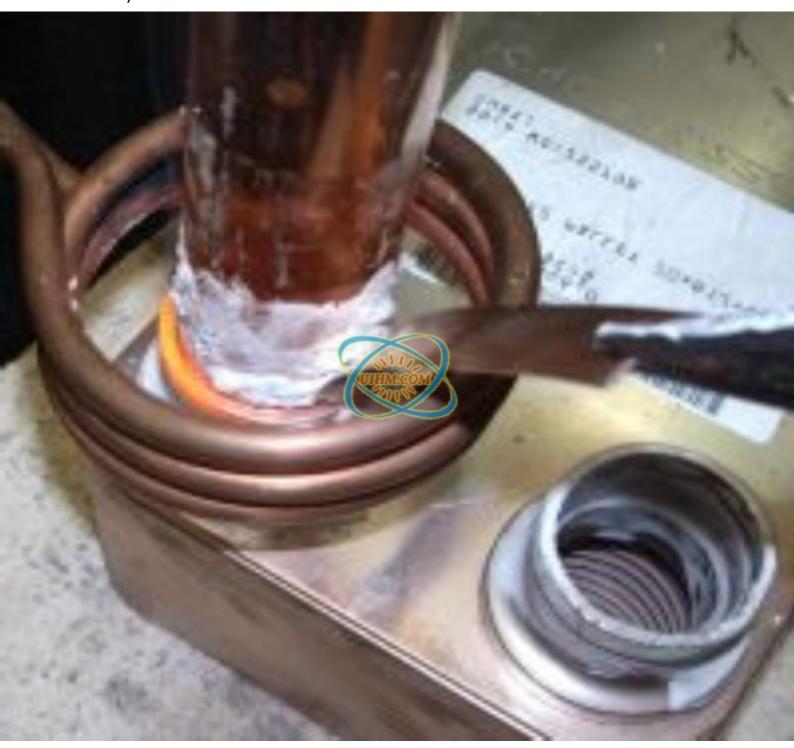

## This illustration shows how the connecting sleeve of a plate heat exchanger is inductively brazed on

United Induction Heating Machine Limited

We are experienced in Induction Heating, induction heating machine, Induction Heating equipment. They are widely used in induction heating service, induction heat treatment, induction brazing, induction hardening, induction welding, induction forging, induction quenching, induction soldering induction melting and induction surface treatment applications http://www.uihm.com

This illustration shows how the connecting sleeve of a plate heat exchanger is inductively brazed on