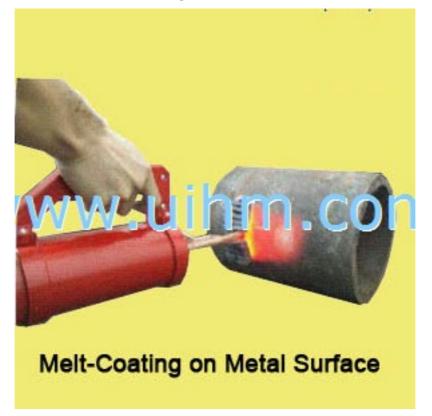

This portable Heater Head Induction heating machine can be used for brazing or heating the surface of metal plate, or other complex work condition.

Portable Heater Head Induction Heating Machine 30KW

Portable Heater Head Induction Heating Machine 30KW [7]