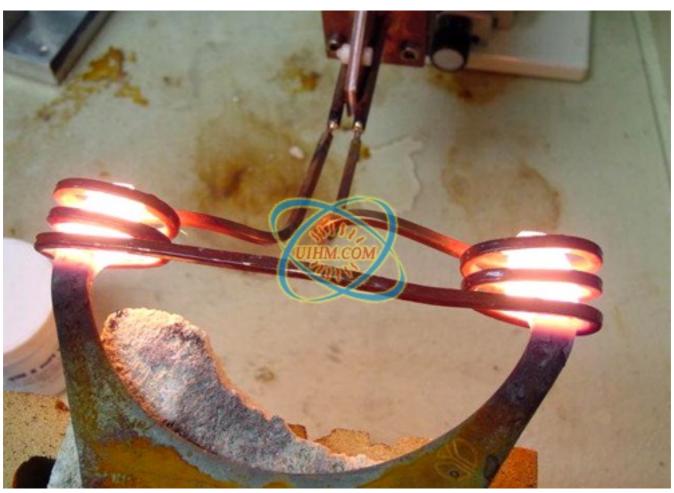

Induction heating is often used in the heat treatment of metal items. The most common applications are induction hardening of steel parts, induction soldering/brazing as a means of joining metal components and induction annealing to selectively soften an area of a steel part.

Induction heating can produce high power densities which allow short interaction times to reach the required temperature. This gives tight control of the heating pattern with the pattern following the applied magnetic field quite closely and allows reduced thermal distortion and damage.

This ability can be used in hardening to produce parts with varying properties. The most common hardening process is to produce a localised surface hardening of an area that needs wear-resistance, while retaining the toughness of the original structure as needed elsewhere. The depth of induction hardened patterns can be controlled through choice of induction-frequency, power-density and interaction time.induction Cleve Metal Heat Treat