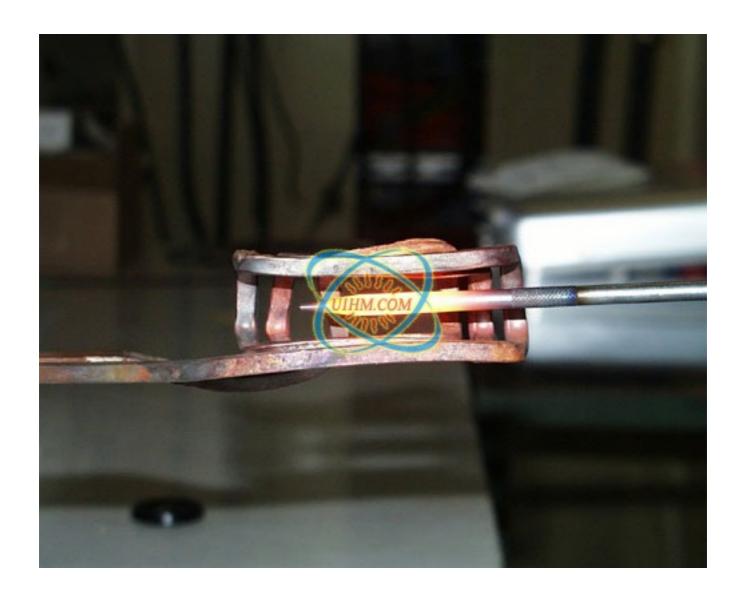

This ability can be used in hardening to produce parts with varying properties. The most common hardening process is to produce a localised surface hardening of an area that needs wear-resistance, while retaining the toughness of the original structure as needed elsewhere. The depth of induction hardened patterns can be controlled through choice of induction-frequency, power-density and interaction time.induction Hot Head for Screwdriver Forming