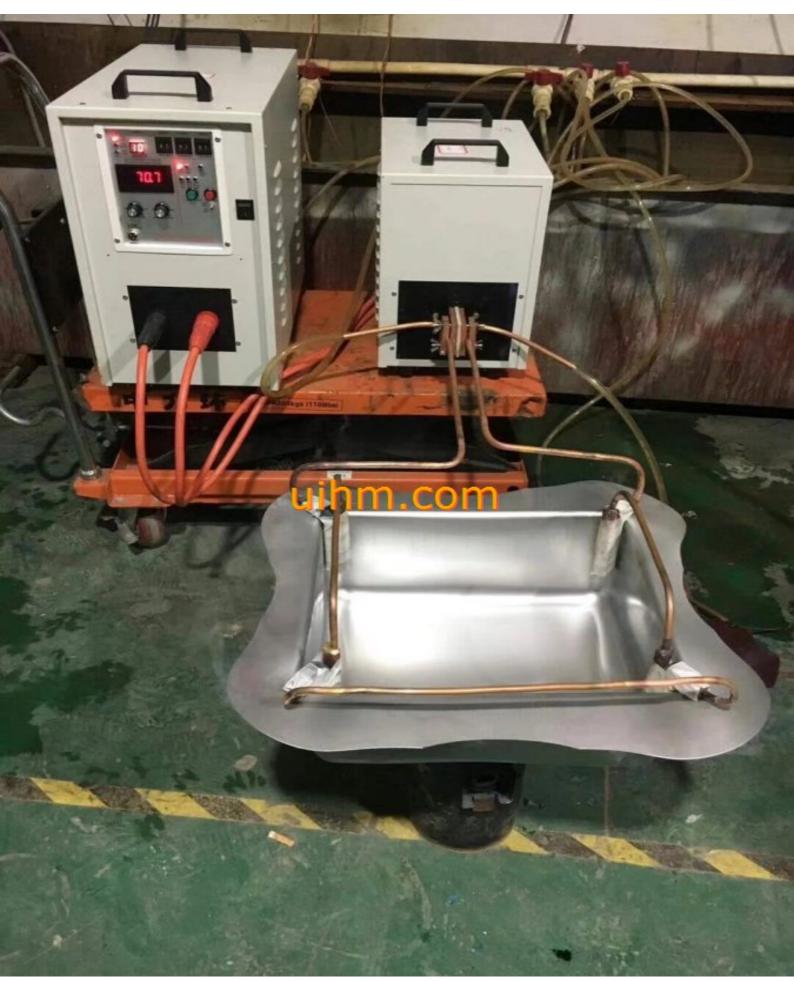

| induction | tempering ( | 4 angles | or corners | of | SS steel pot (1) |
|-----------|-------------|----------|------------|----|------------------|
|           |             |          |            |    |                  |
|           |             |          |            |    |                  |
| induction | tempering - | 4 angles | or corners | of | SS steel pot (2) |