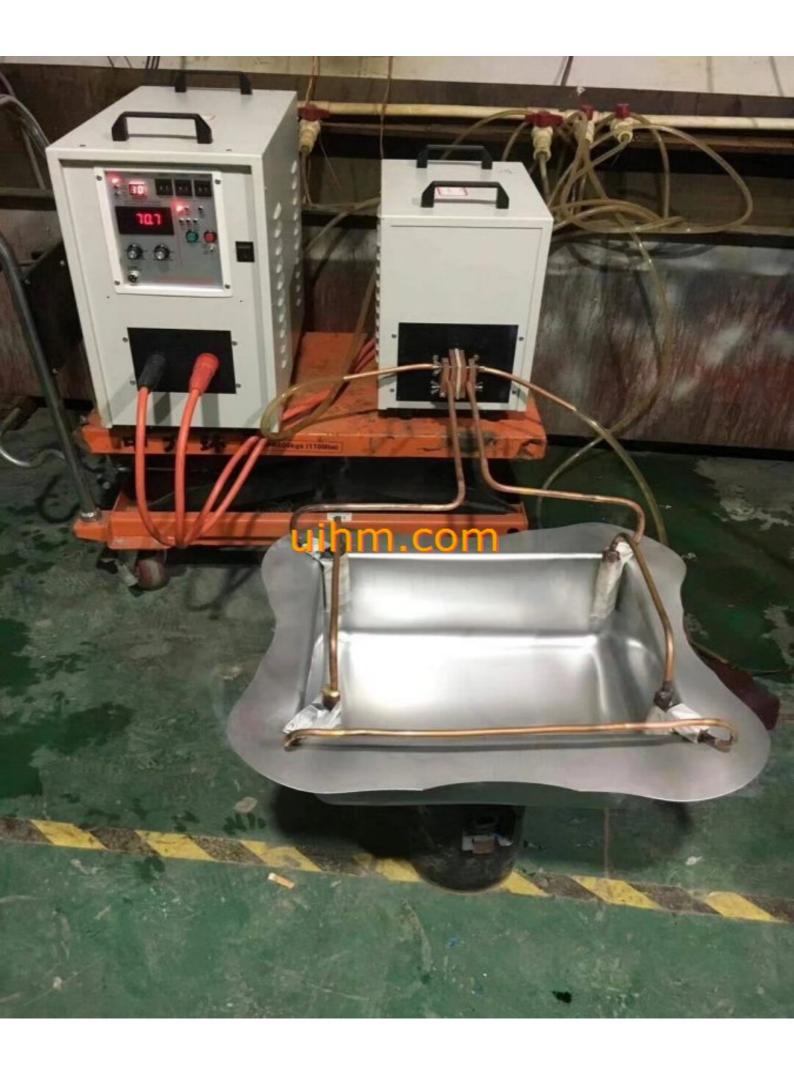

| induction | tempering ( | 4 angles | or corners | of | SS steel pot (1) |
|-----------|-------------|----------|------------|----|------------------|
|           |             |          |            |    |                  |
|           |             |          |            |    |                  |
| induction | tempering - | 4 angles | or corners | of | SS steel pot (2) |