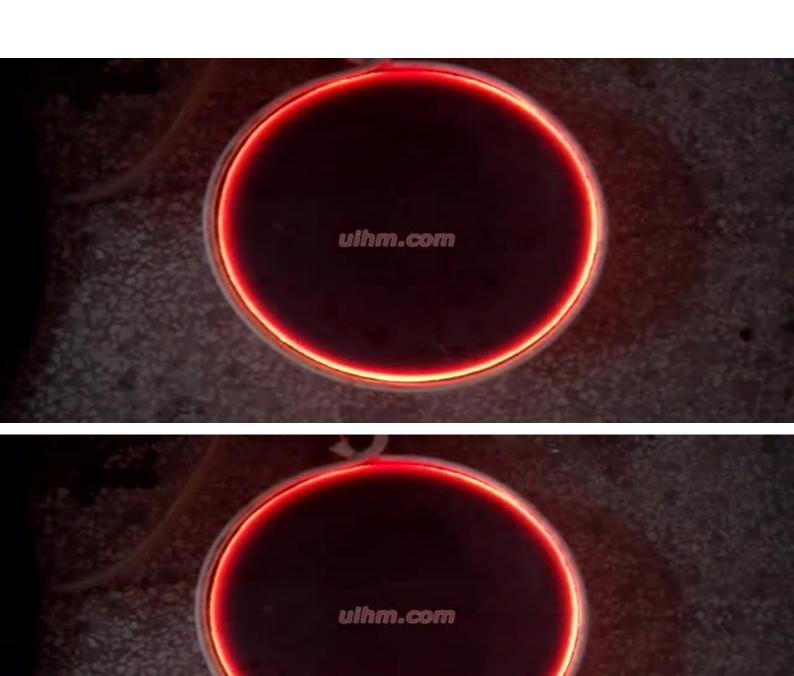

| induction heating knife from one side                                 |
|-----------------------------------------------------------------------|
| induction heating rotary blade (1)                                    |
| induction heating rotary blade (2)                                    |
| induction heating rotary blade (3)                                    |
| induction heating rotary blade (4)                                    |
| induction heating rotary blade (5)                                    |
| induction heating rotary blade (6)                                    |
| induction heating rotary blade (7)                                    |
| induction heating rotary blade (8) induction heating rotary blade (6) |
|                                                                       |