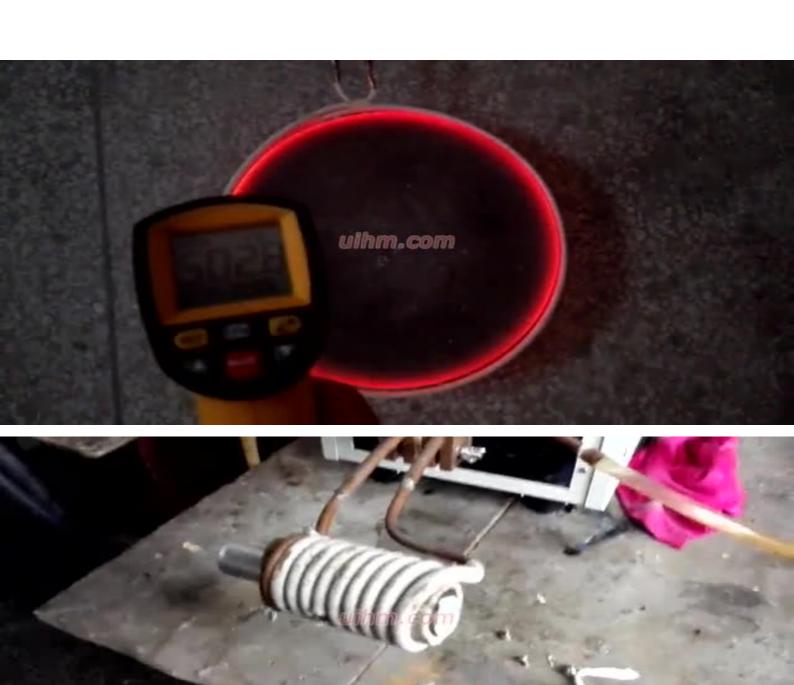

## induction heating rotary blade (6)

| induction heating knife from one side                                 |
|-----------------------------------------------------------------------|
| induction heating rotary blade (1)                                    |
| induction heating rotary blade (2)                                    |
| induction heating rotary blade (3)                                    |
| induction heating rotary blade (4)                                    |
| induction heating rotary blade (5)                                    |
| induction heating rotary blade (6)                                    |
| induction heating rotary blade (7)                                    |
| induction heating rotary blade (8) induction heating rotary blade (6) |
|                                                                       |