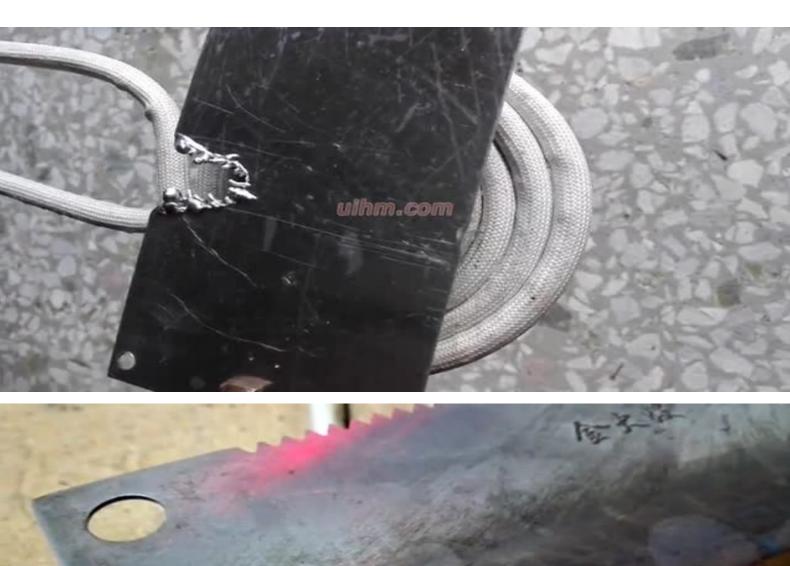

## induction heating rotary blade (6)

| induction heating knife from one side                                 |
|-----------------------------------------------------------------------|
| induction heating rotary blade (1)                                    |
| induction heating rotary blade (2)                                    |
| induction heating rotary blade (3)                                    |
| induction heating rotary blade (4)                                    |
| induction heating rotary blade (5)                                    |
| induction heating rotary blade (6)                                    |
| induction heating rotary blade (7)                                    |
| induction heating rotary blade (8) induction heating rotary blade (6) |
|                                                                       |