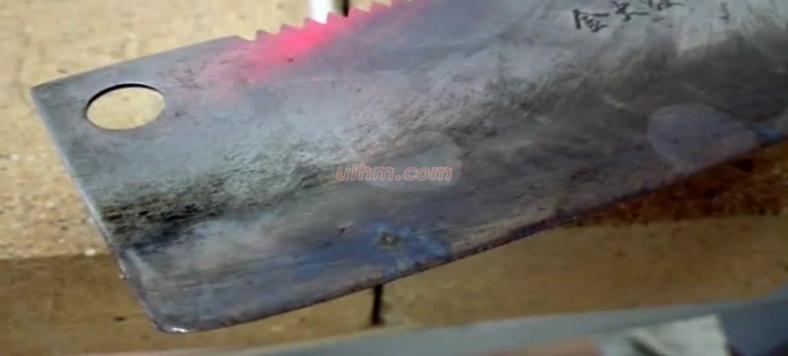

## induction heating rotary blade (6)

| induction heating knife from one side                                 |
|-----------------------------------------------------------------------|
| induction heating rotary blade (1)                                    |
| induction heating rotary blade (2)                                    |
| induction heating rotary blade (3)                                    |
| induction heating rotary blade (4)                                    |
| induction heating rotary blade (5)                                    |
| induction heating rotary blade (6)                                    |
| induction heating rotary blade (7)                                    |
| induction heating rotary blade (8) induction heating rotary blade (6) |
|                                                                       |