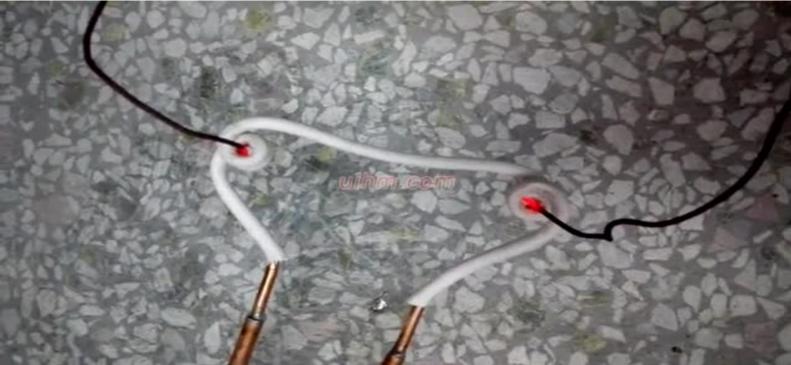

| induction heating knife from one side                                 |
|-----------------------------------------------------------------------|
| induction heating rotary blade (1)                                    |
| induction heating rotary blade (2)                                    |
| induction heating rotary blade (3)                                    |
| induction heating rotary blade (4)                                    |
| induction heating rotary blade (5)                                    |
| induction heating rotary blade (6)                                    |
| induction heating rotary blade (7)                                    |
| induction heating rotary blade (8) induction heating rotary blade (6) |
|                                                                       |