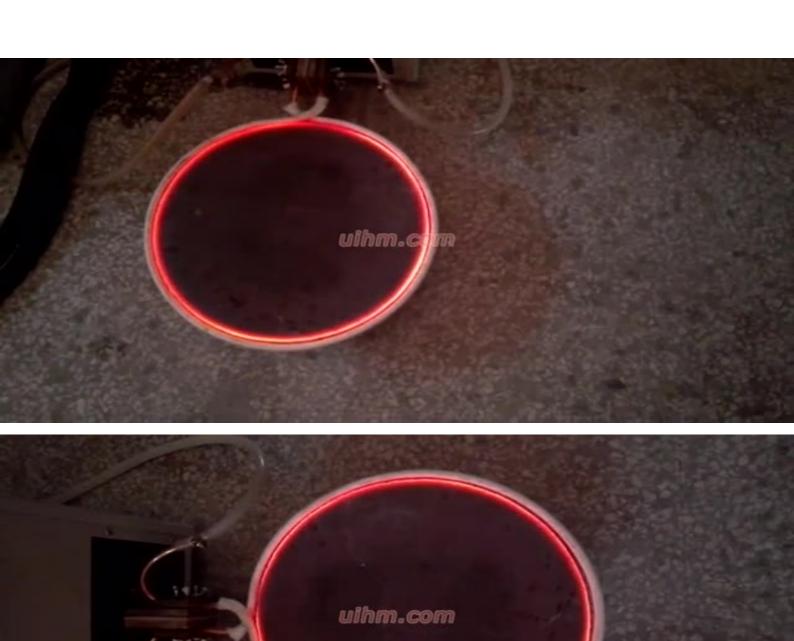

| induction heating knife from one side                                 |
|-----------------------------------------------------------------------|
| induction heating rotary blade (1)                                    |
| induction heating rotary blade (2)                                    |
| induction heating rotary blade (3)                                    |
| induction heating rotary blade (4)                                    |
| induction heating rotary blade (5)                                    |
| induction heating rotary blade (6)                                    |
| induction heating rotary blade (7)                                    |
| induction heating rotary blade (8) induction heating rotary blade (6) |
|                                                                       |