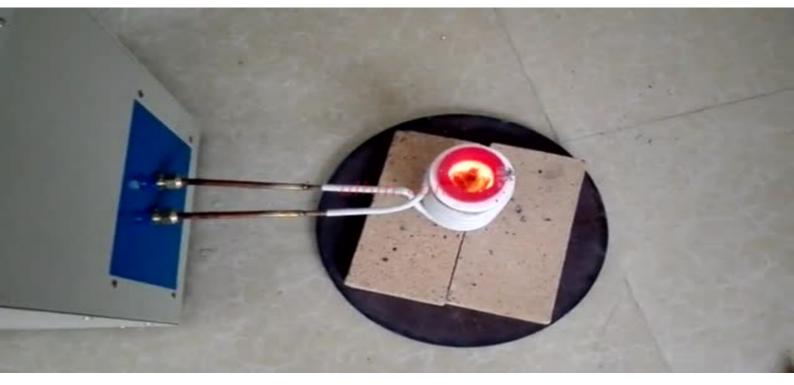

## induction melting cowry shells by graphite crucible (1)

induction melting cowry shells by graphite crucible (1)

service@uihm.com United Induction Heating Machine Limited