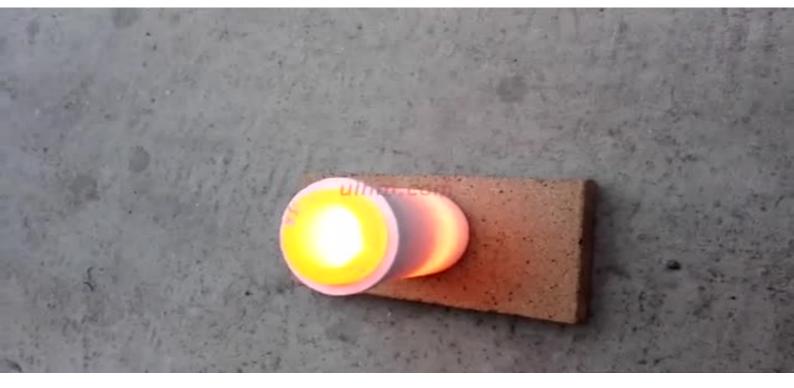

## induction melting cowry shells by graphite crucible (12)

United Induction Heating Machine Limited

We are experienced in Induction Heating, induction heating machine, Induction Heating equipment. They are widely used in induction heating service, induction heat treatment, induction brazing, induction hardening, induction welding, induction forging, induction quenching, induction soldering induction melting and induction surface treatment applications http://www.uihm.com

induction melting cowry shells by graphite crucible (12)

service@uihm.com United Induction Heating Machine Limited